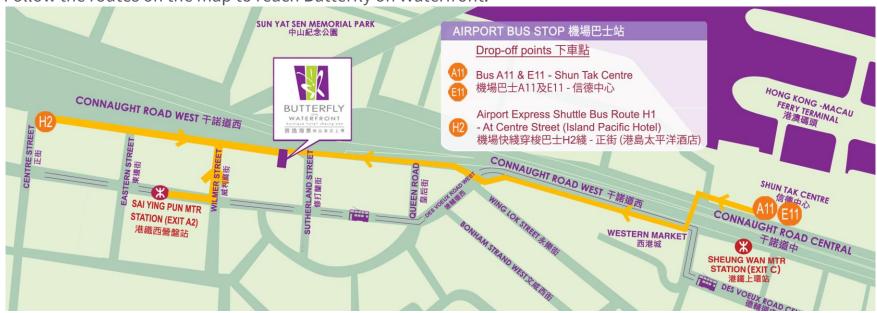

#### 2. <u>Airport Express & Free Shuttle Bus</u>

The Airport Express runs every 10-min daily. (Fare HK\$115 per adult, HK\$57.5 per child) From the Airport to Hong Kong Station, you can take free Airport Express shuttle bus "H2", get off at Centre Street and 3-min walk from Centre Street to the hotel. You can also take a taxi directly to the hotel and the fare is around HK\$60 – HK\$80. Luggage charge for taxi is HK\$6 per piece. (The Airport Express train runs from 05:54 to 00:48)

### 3. Airport Bus

**Tel:** +852 3559 9988

Airport Bus "A11" & "E11" departs from the Airport (Group Transportation Centre). ("A11" fare per ride: HK\$40 per adult; HK\$20 per child) ("E11" fare per ride: HK\$21 per adult; HK\$10.5 per child) To get to the hotel, take off at "Hong Kong Macau Ferry Terminal • Shun Tak Centre", then take the footbridge at Connaught Road to the opposite side, walk along Connaught Road West to access the hotel.

# From MTR Sai Ying Pun Station 🔀

Butterfly on Waterfront is about 3-min walk to and from MTR Sai Ying Pun Station. From Exit A2, turn right and walk along Wilmer Street, turn into Connaught Road West to access the hotel.