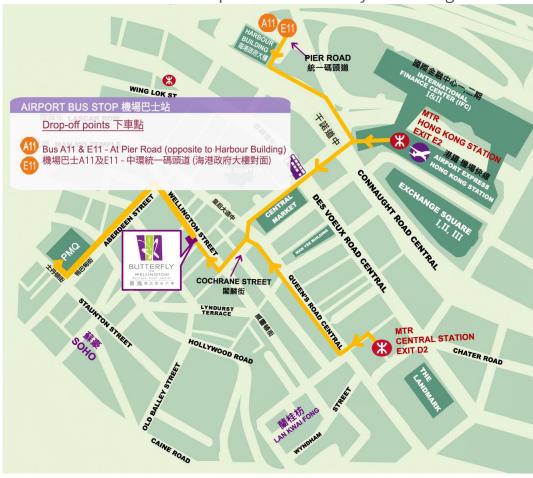

### From the Airport to Hotel:

#### 2. Airport Bus

Airport Bus "A11" & "E11" departs from the Airport (Group Transportation Centre). ("A11" fare per ride: HK\$40 per adult; HK\$20 per child) ("E11" fare per ride: HK\$21 per adult; HK\$10.5 per child). To get to the hotel, take off at Pier Road. Take a taxi or use the footbridge at Connaught Road Central and walk towards Mid-Levels escalator direction. Get off at Stanley Street and just walk up one more street to reach Wellington Street. The duration of walk is around 10-min.

## From MTR Central Station

Butterfly on Wellington is only 10-min walk from MTR Central Station. Use Exit D2, walk along Queen's Road Central, turn left and walk up along Cochrane Street. Turn right at the junction of Wellington Street. The Hotel is located at the left hand side of the street.