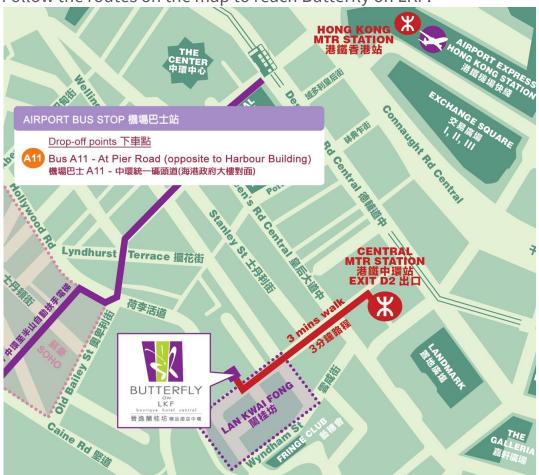

# From MTR Central Station

Butterfly on LKF is only a 3-min walk from MTR Central Station. Use Exit D2, and walk upwards to D'Aguilar Street. The hotel is located on the right-hand side of the street.

Remarks: The information listed above is for reference only and are subject to change. Please feel free to contact us should you have any enquiries about transportation to the hotel.